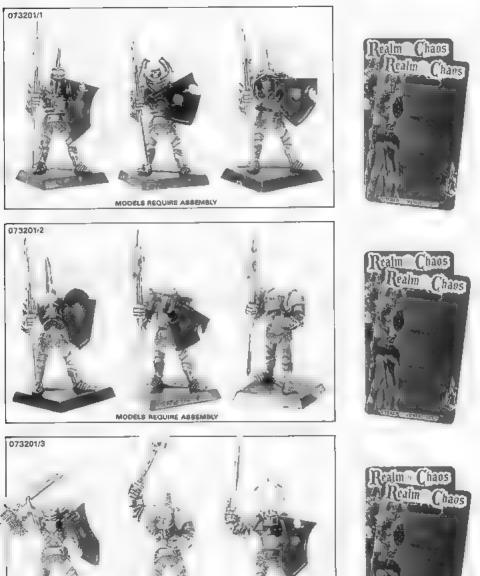

### 073201 **CHAOS WARRIORS** EACH TRADE SLEEVE CONTAINS 2 EACH OF 6 DIFFERENT BLISTERS

MODELS REQUIRE ASSEMBLY Copyright & 1989 Gamer Workshop Ltd. All rights reserved

MINIA CUR

# CHAOS WARRIORS

EACH TRADE SLEEVE CONTAINS 2 EACH OF 6 DIFFERENT BLISTERS

ł

Copyright 7 7999 Games Workshop Ltd. All rights reserved

EACH TRADE SLEEVE CONTAINS 12 DIFFERENT BLISTERS

CITADEL

under 12 volurs of age